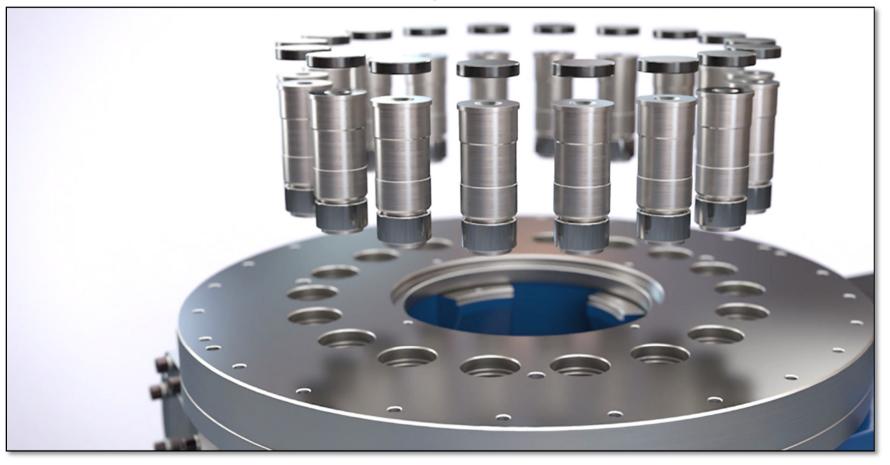

### Higher Torque - Multi-Cam-Follower Principle

Optimized power transmission due to a minimum of three constantly engaged cam followers at any time – the reliable EXPERT-TÜNKERS Multi-Cam-Follower Principle!

### **Maintenance Friendly**

Cam follower maintenance from the top (as of size 810) No tooling removal necessary!

# **Heavy Duty Bearing**

Output bearing with maximum diameter

The EXPERT-TÜNKERS Design allows an easy and quick inspection and removal of cam followers – even at a jammed table!

The overload of an index drive, i.e. due to a crash or malfunction can cause serious damage to the cam followers. The maintenance friendly EXPERT-TÜNKERS design significantly reduces downtimes and loss of production.