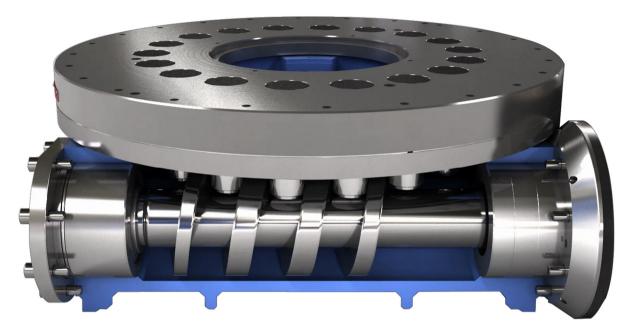

# **Optimized Media Duct**

Maximized central supply duct Quick and easy media supply

# **Heavy Duty Bearing**

Output bearing with maximum diameter

The EXPERT-TÜNKERS Design allows an easy and quick inspection and removal of cam followers – even at a jammed table!

The overload of an index drive, i.e. due to a crash or malfunction can cause serious damage to the cam followers. The maintenance friendly EXPERT-TÜNKERS design significantly reduces downtimes and loss of production.