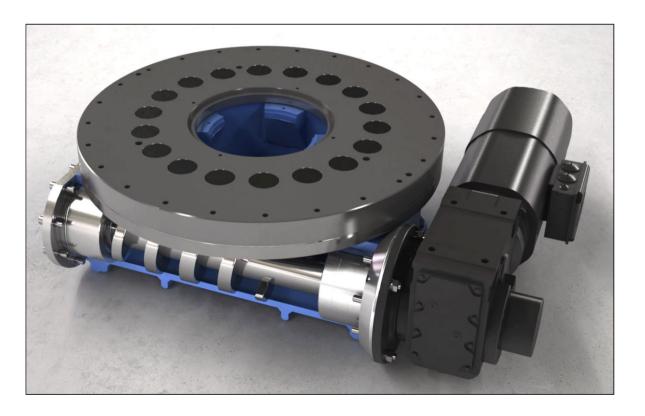

# **Optimized Media Duct**

Maximized central supply duct Quick and easy media supply

### **Maintenance Friendly**

Cam follower maintenance from the top (as of size 810) No tooling removal necessary!