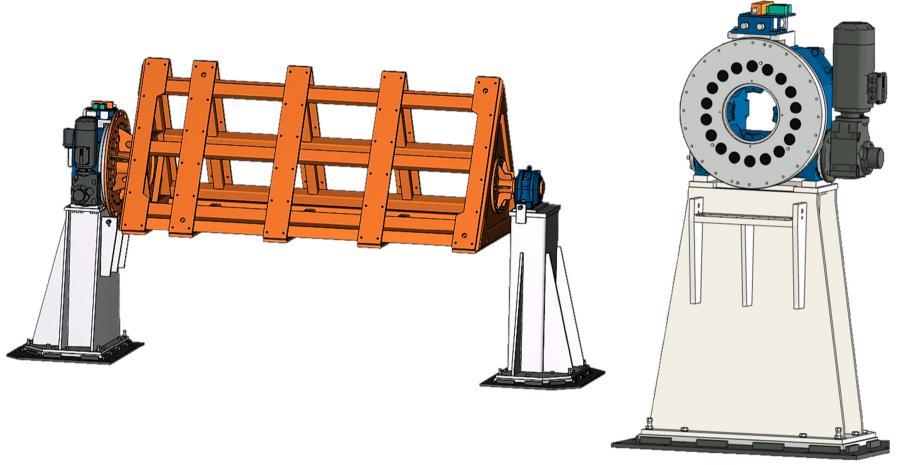

# Application Example - ETS-960 Trunnion System

- Turn-Key trunnion solutions with flexible EXPERT EDH-series
- Individual solutions as requested by the customer
- Planning, design, production, assembly and installation
  - Your single source solution