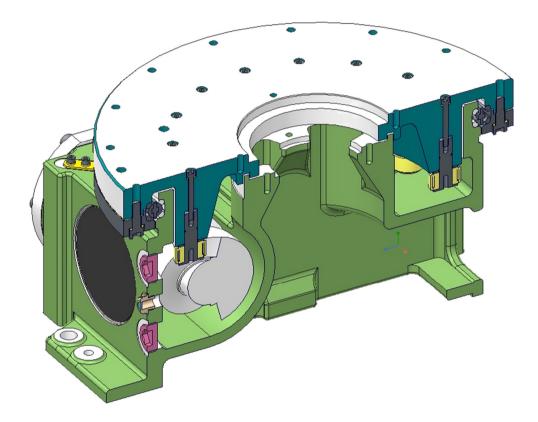

### Higher Torque - Multi-Cam-Follower Principle

Optimized power transmission due to a minimum of three constantly engaged cam followers at any time – the reliable EXPERT-TÜNKERS Multi-Cam-Follower Principle!

# **Heavy Duty Bearing**

Output bearing with maximum diameter

The EXPERT-TÜNKERS Design allows an easy and quick inspection and removal of cam followers – even at a jammed table!

The overload of an index drive, i.e. due to a crash or malfunction can cause serious damage to the cam followers. The maintenance friendly EXPERT-TÜNKERS design significantly reduces downtimes and loss of production.

### **Overview of Technical Advantages**

• Multi-Cam-Follower Principle

Constant engagement of several cam followers

• Maintenance Friendly Design

Cam Follower inspection from the top, without tooling removal