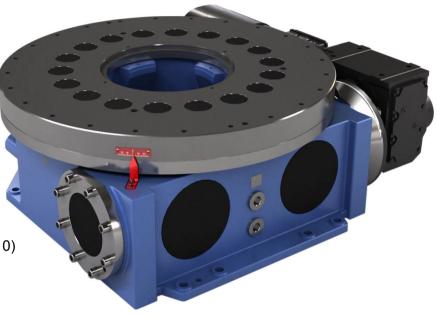

# H – High Performance Series

Flexible rotary tables and trunnion drives with maximized output torque and compact design.

#### Available Sizes

- EDH 610
- EDH 700
- EDH 810
- EDH 960
- EDH 1070
- EDH 1170
- EDH 1270
- EDH 1370
- EDH 1600
- EDH 2050
- EDH 2550
- EDH 3250

- + 60% more torque
- Bigger cam follower
- Larger output radius
- Cam follower inserted from below
- Overall height and desktop

#### **Maximized Mounting Surface**

One-piece table top Level mounting surface