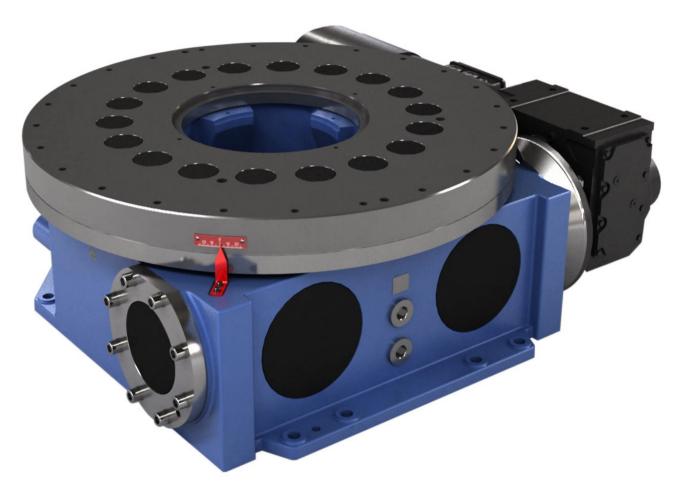

# H – High Performance Series

Flexible rotary tables and trunnion drives with maximized output torque and compact design.

#### Available Sizes

- EDH 610
- EDH 700
- EDH 810
- EDH 960
- EDH 1070
- EDH 1170
- EDH 1270
- EDH 1370
- EDH 1600
- EDH 2050
- EDH 2550
- EDH 3250

- + 60% more torque
- Bigger cam follower
- Larger output radius
- Cam follower inserted from below
- Overall height and desktop

#### **Maximized Mounting Surface**

One-piece table top Level mounting surface