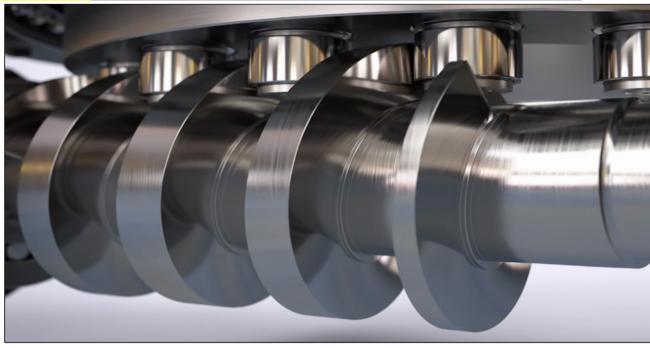

### Higher Torque - Multi-Cam-Follower Principle

Optimized power transmission due to a minimum of three constantly engaged cam followers at any time – the reliable EXPERT-TÜNKERS Multi-Cam-Follower Principle!

### **Maintenance Friendly**

Cam follower maintenance from the top (as of size 810) No tooling removal necessary!

# **Heavy Duty Bearing**

Output bearing with maximum diameter

The EXPERT-TÜNKERS Design allows an easy and quick inspection and removal of cam followers – even at a jammed table!

The overload of an index drive, i.e. due to a crash or malfunction can cause serious damage to the cam followers. The maintenance friendly EXPERT-TÜNKERS design significantly reduces downtimes and loss of production.